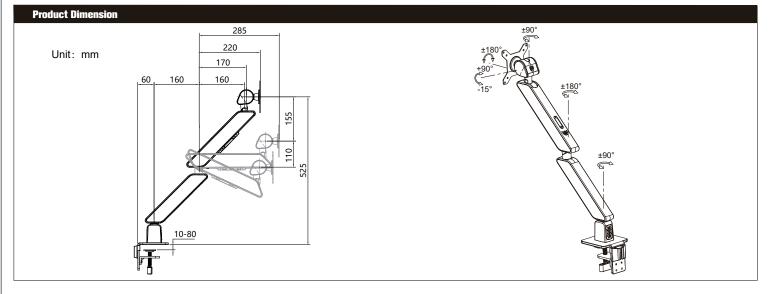

// ユーザーマニュアル

説明: フルモーションモニターアーム 型番 : W100

製品をお買い上げいただきありがとうございます。インストールを開始する前に、このマニュアルをよくお読みください。

| Spe  | Spec Data |                         |                       |           |                         |       |         |                                          |                           |                      |           |                        |
|------|-----------|-------------------------|-----------------------|-----------|-------------------------|-------|---------|------------------------------------------|---------------------------|----------------------|-----------|------------------------|
|      |           | KG                      | Ţ.                    | M.        | $\overline{\mathbf{x}}$ |       |         |                                          | NW                        | GW                   | rar       | nickness<br>nge<br>nm) |
| LCD  | Size      | Weight Capacity<br>(kg) | Height Adjust<br>(mm) | Tilt      | Swivel                  | Pivot | VESA    | Packing Size<br>(mm)                     | Net Weight<br>(kg)        | Gross Weight<br>(kg) | Thru desk | Desk clamp             |
| 16:9 | ≤34″      |                         | 265                   | -15°~+90° | ±90°                    | ±180° | 75*75   | Inner: 470×245×135                       | Inner: 3.4<br>outter:10.2 | Inner: 4.3           | - 10~80   | 10~80                  |
| 32:9 | 2:9 <49"  | 2-9                     |                       |           |                         |       | 100*100 | Outter: 485×260×425<br>Inner/Outter: 3/1 |                           | Outter: 14           |           |                        |