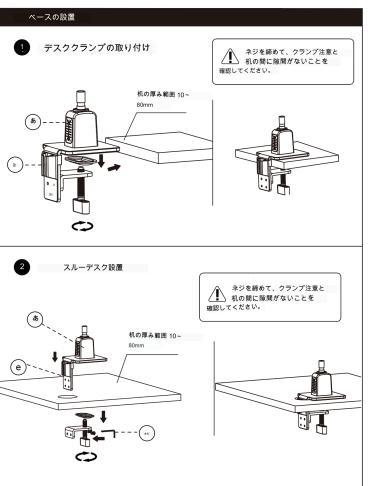

| Parts List |       |          |          | ベースの             |
|------------|-------|----------|----------|------------------|
| No.        | Image | Part No. | Quantity | 1 <del>7</del> 7 |
| А          |       |          | 1        |                  |
| В          |       |          | 1        | ھ)               |
| С          |       |          | 1        | (3)              |
| D          | Ê     |          | 1        |                  |
|            |       |          | /        |                  |

| Parts List |       |               |          |
|------------|-------|---------------|----------|
| No.        | Image | Part No.      | Quantity |
| а          |       | M4            | 1        |
| b          |       | М3            | 1        |
| с          | ð     | M4×12         | 5        |
| d          | ð     | M4×16         | 5        |
| е          |       | cable manager | 1        |