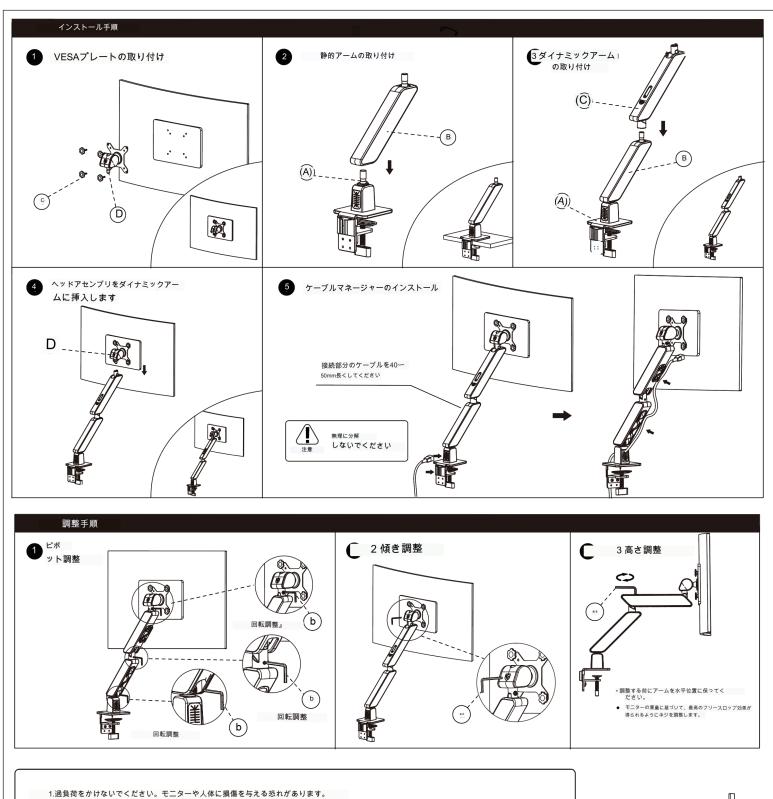

2.このマニュアルの取り付け手順に厳密に従ってください。取付けを誤ると製品や人体に損害を与える恐れがあります。

3.ロールや部品は弊社が用意したものをご使用ください。製品に損傷を与える可能性があります。

4. 机/テーブルが製品とそのすべての部品を支えるのに十分な強度があることを確認してください。

5. 本製品には小さな部品が含まれております。飲み込むと怪我をする恐れがあります。お子様の手の届かない場所に置いてください。

あ、

警告

6. 本製品を組み立てた後、モニターを取り付けてください。

7.調整する前に、モニターが適切に固定されていることを確認してください。

8.本製品のアームを勝手に分解・交換しないでください。